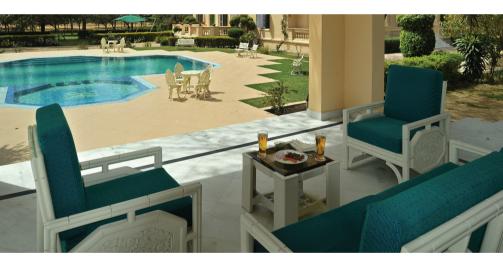

## FOOD AND BEVERAGE

Multi-cuisine restaurant serving Indian and Continental cuisine.

Wi-Fi facility TV with satellite channels

Doctor on call

| Indoor games      | Tractor ride             |  |
|-------------------|--------------------------|--|
| Bonfire           | Library                  |  |
| Swimming pool     | Billiards                |  |
| Bullock cart ride | Table tennis & badminton |  |